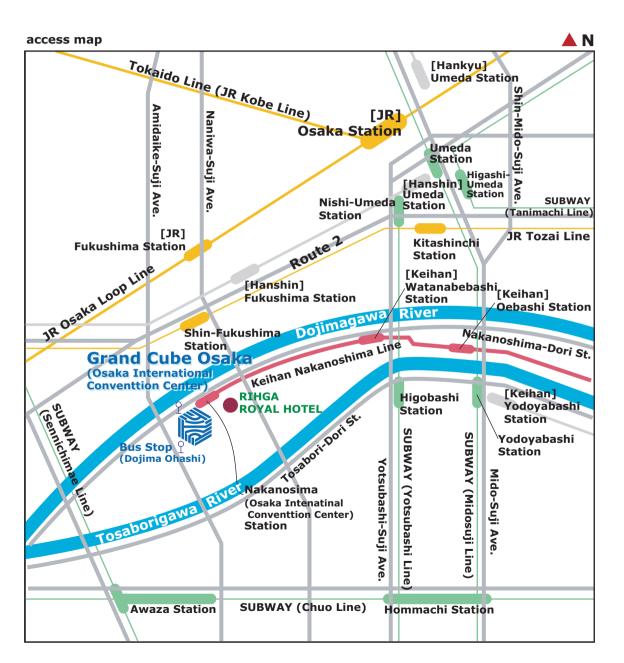

## access:

# 5-3-51, Nakanoshima Kita-ku, Osaka 530-0005 JAPAN

#### From JR Osaka Station

- \*Approx. 10 minutes to GCO by TAXI.
- \*Guest may use shuttle bus service between RIHGA ROYAL HOTEL and JR Osaka Station Sakurabashi Exit. (Approx. 10 min.)

#### Keihan Nakanoshima Line

\*GCO is Next to Exit No. 2 of Keihan Nakanoshima Station.